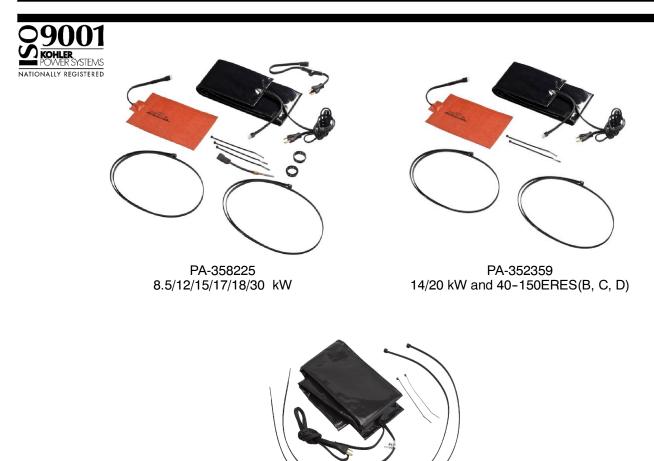

### **Battery Heater Kits**

GM79481-KP1 38/48 kW

### **Kit Contents**

| Models<br>Kit        | 14/20 kW<br>40-150 kW<br>PA-352359 | 8.5/12, 15/30,<br>17/18 kW<br>PA-358225 | 38/48 kW<br>GM79481-KP1 |
|----------------------|------------------------------------|-----------------------------------------|-------------------------|
| Description          | Qty.                               | Qty.                                    | Qty.                    |
| Cable Tie            | 1                                  | 2                                       | 2                       |
| Heater, battery pad  | 1                                  | 1                                       | 0                       |
| Heater, battery wrap | 1                                  | 1                                       | 1                       |