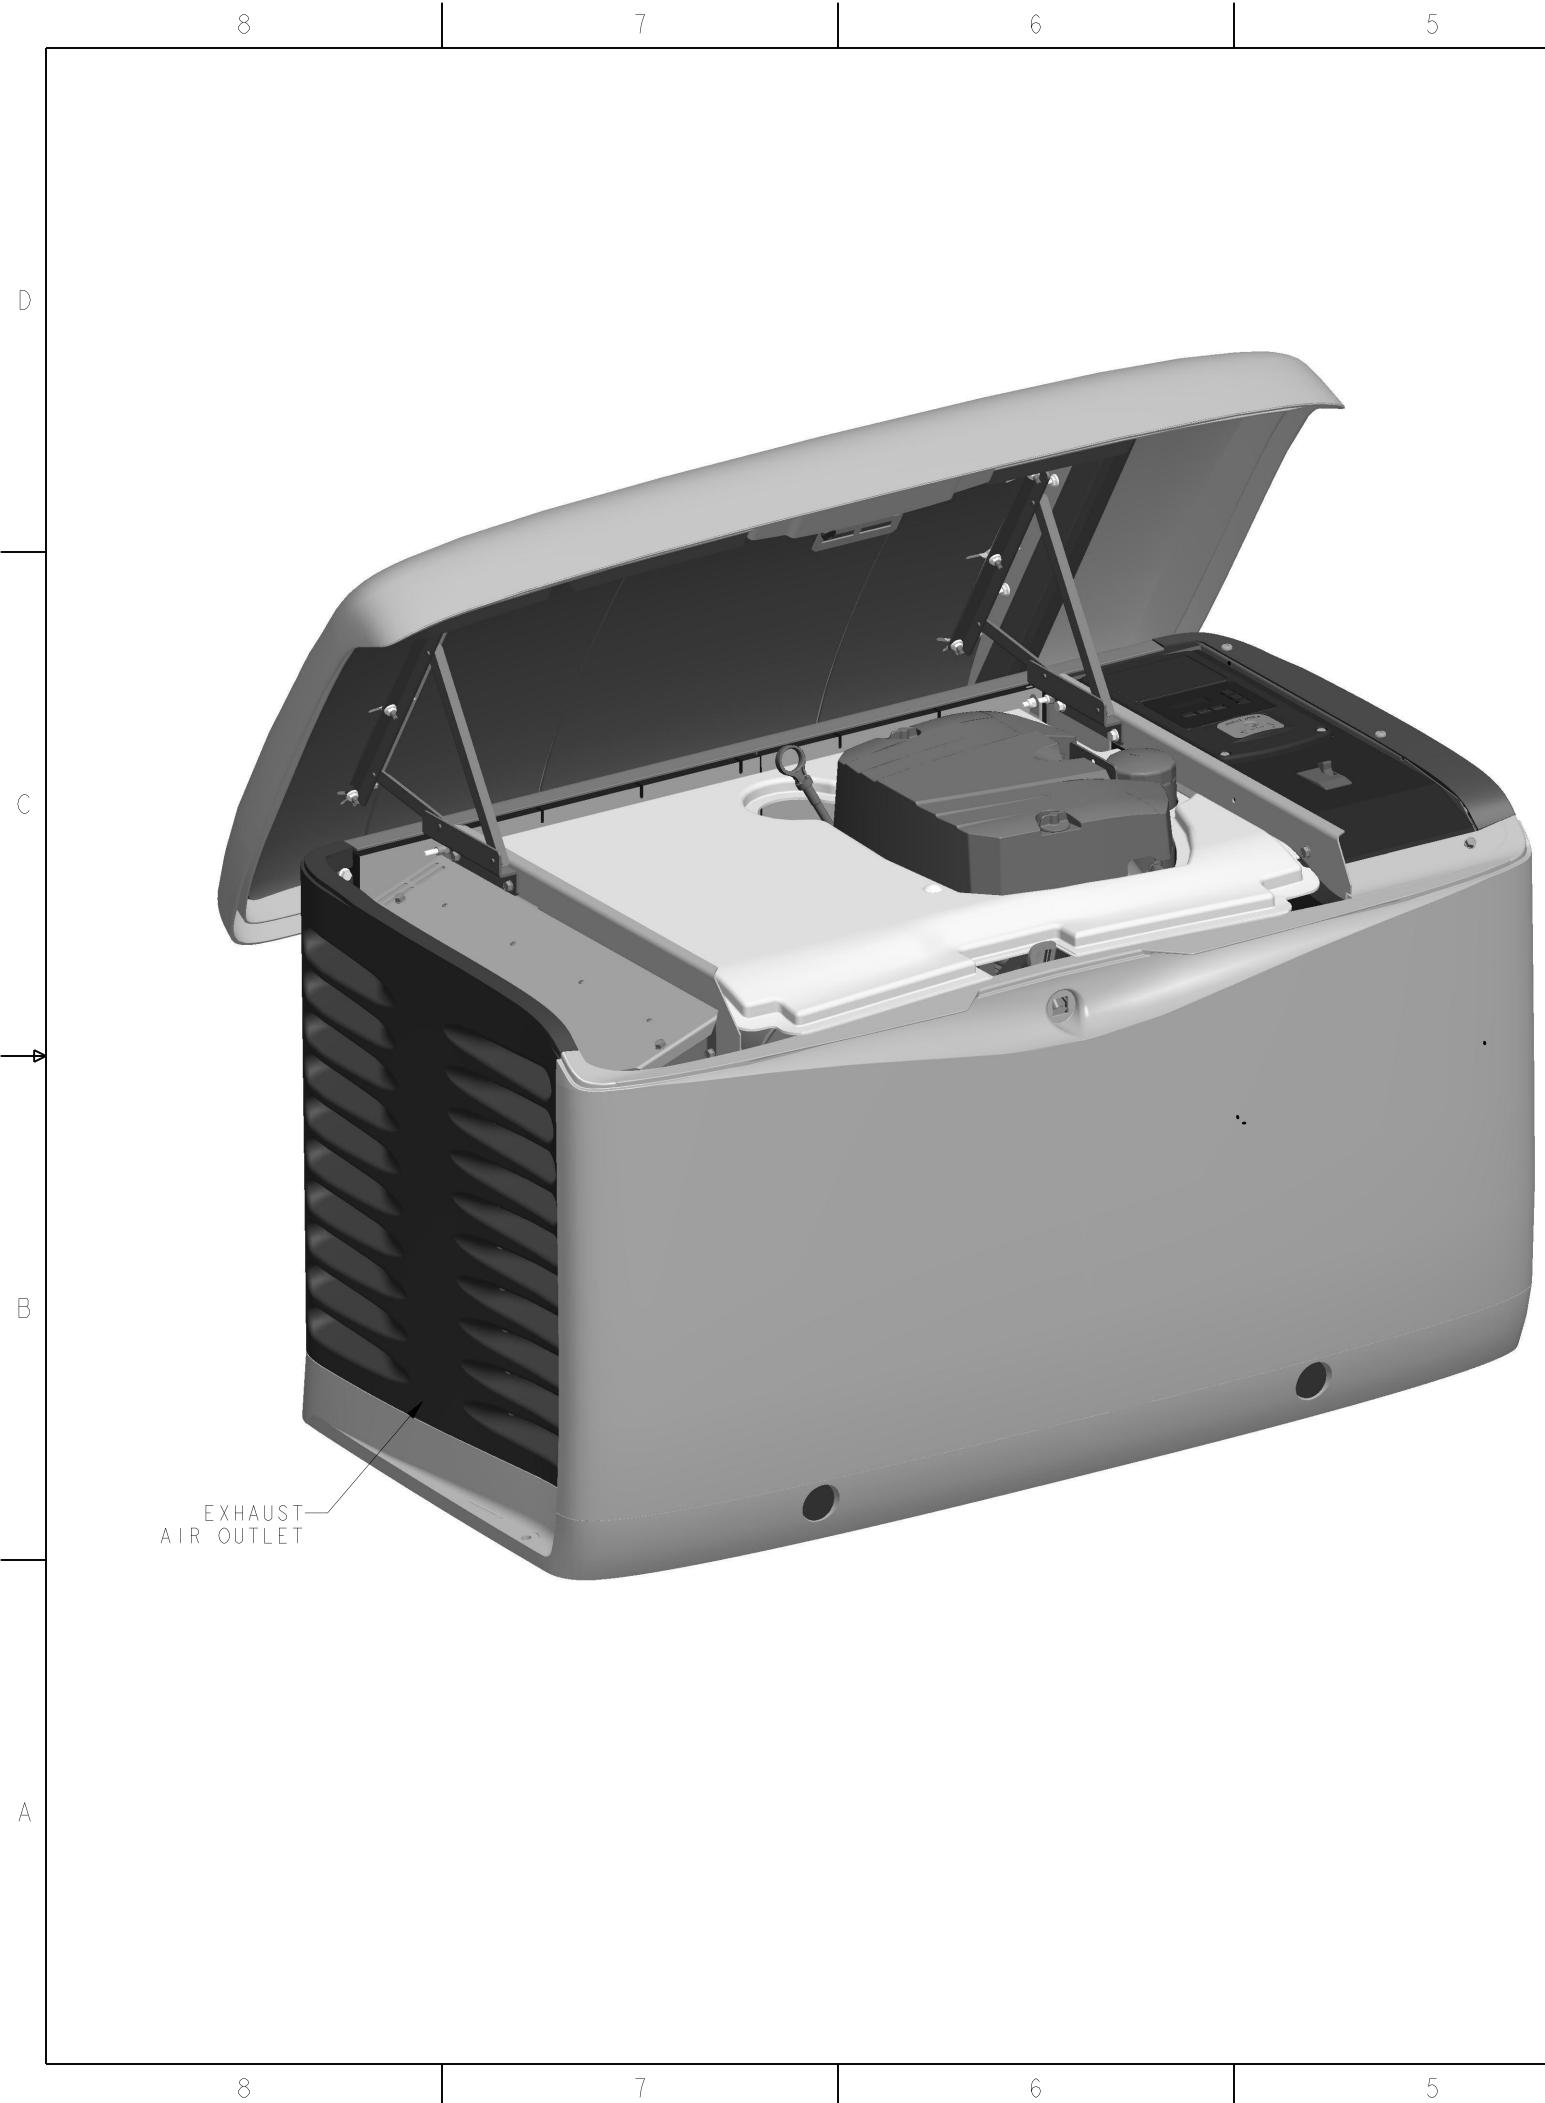

AIR CLEANER— OIL DIPSTICK-

|           | REV | DATE          | ON COMPOSITE DWGS, SEE PART NO. FOR |
|-----------|-----|---------------|-------------------------------------|
|           | -   | 0-24-         | NEW DRAWING [92089-1]               |
|           | Α   | 3-1-12        | SEE SHEET I [CT05555]               |
|           | В   | 5-30-12       | SEE SHEET 3 OF 4. [CTI4992]         |
|           | С   | 3 -   -   3   | SEE SHEET 4 [CT39030]               |
|           | D   | 4 -   6 -   3 | SEE SHEET 4 [CT43845]               |
|           |     |               |                                     |
|           |     |               |                                     |
|           |     |               |                                     |
| 14/20RESA |     |               |                                     |
| Λ         |     |               | $\hat{\mathbf{D}}$                  |