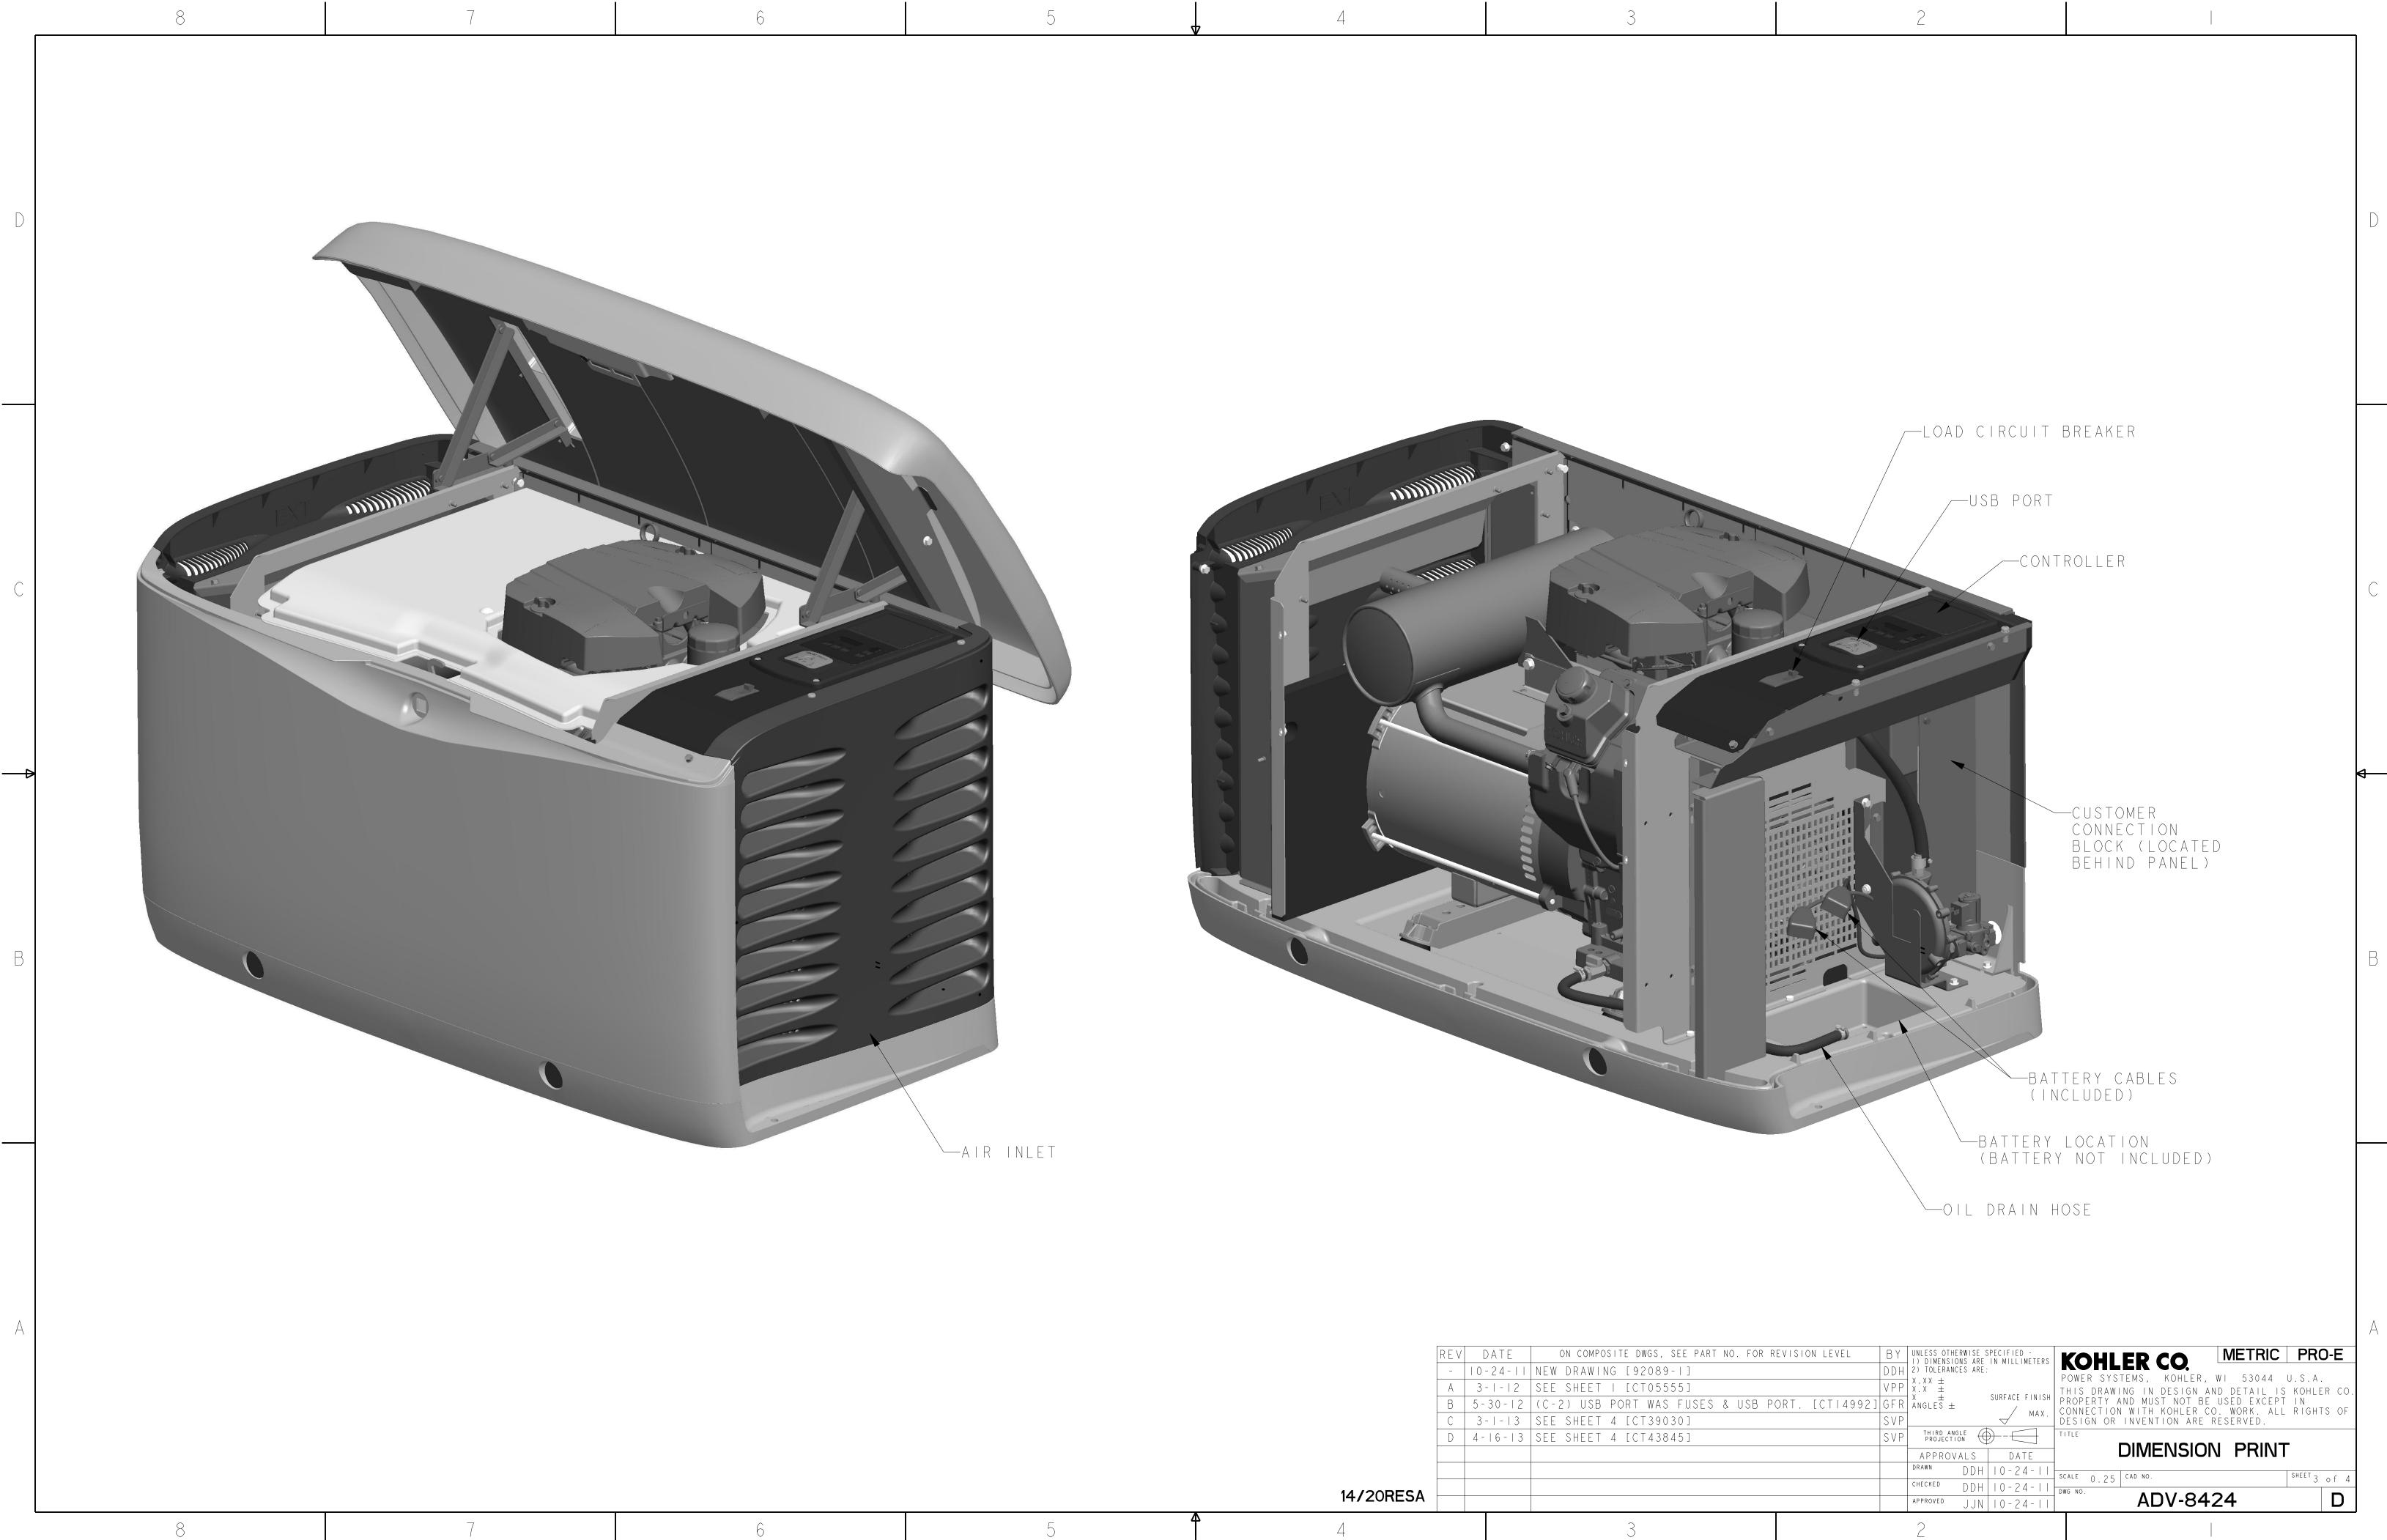

| R | EV | DATE          | ON COMPOSITE DWGS, SEE PART NO. FOR |
|---|----|---------------|-------------------------------------|
|   | -  | 0-24-         | NEW DRAWING [92089-1]               |
|   | А  | 3- - 2        | SEE SHEET I [CT05555]               |
|   | В  | 5-30-12       | (C-2) USB PORT WAS FUSES & USB      |
|   | С  | 3 -   -   3   | SEE SHEET 4 [CT39030]               |
|   | D  | 4 -   6 -   3 | SEE SHEET 4 [CT43845]               |
|   |    |               |                                     |
|   |    |               |                                     |
|   |    |               |                                     |
|   |    |               |                                     |
|   |    |               | $\widehat{}$                        |