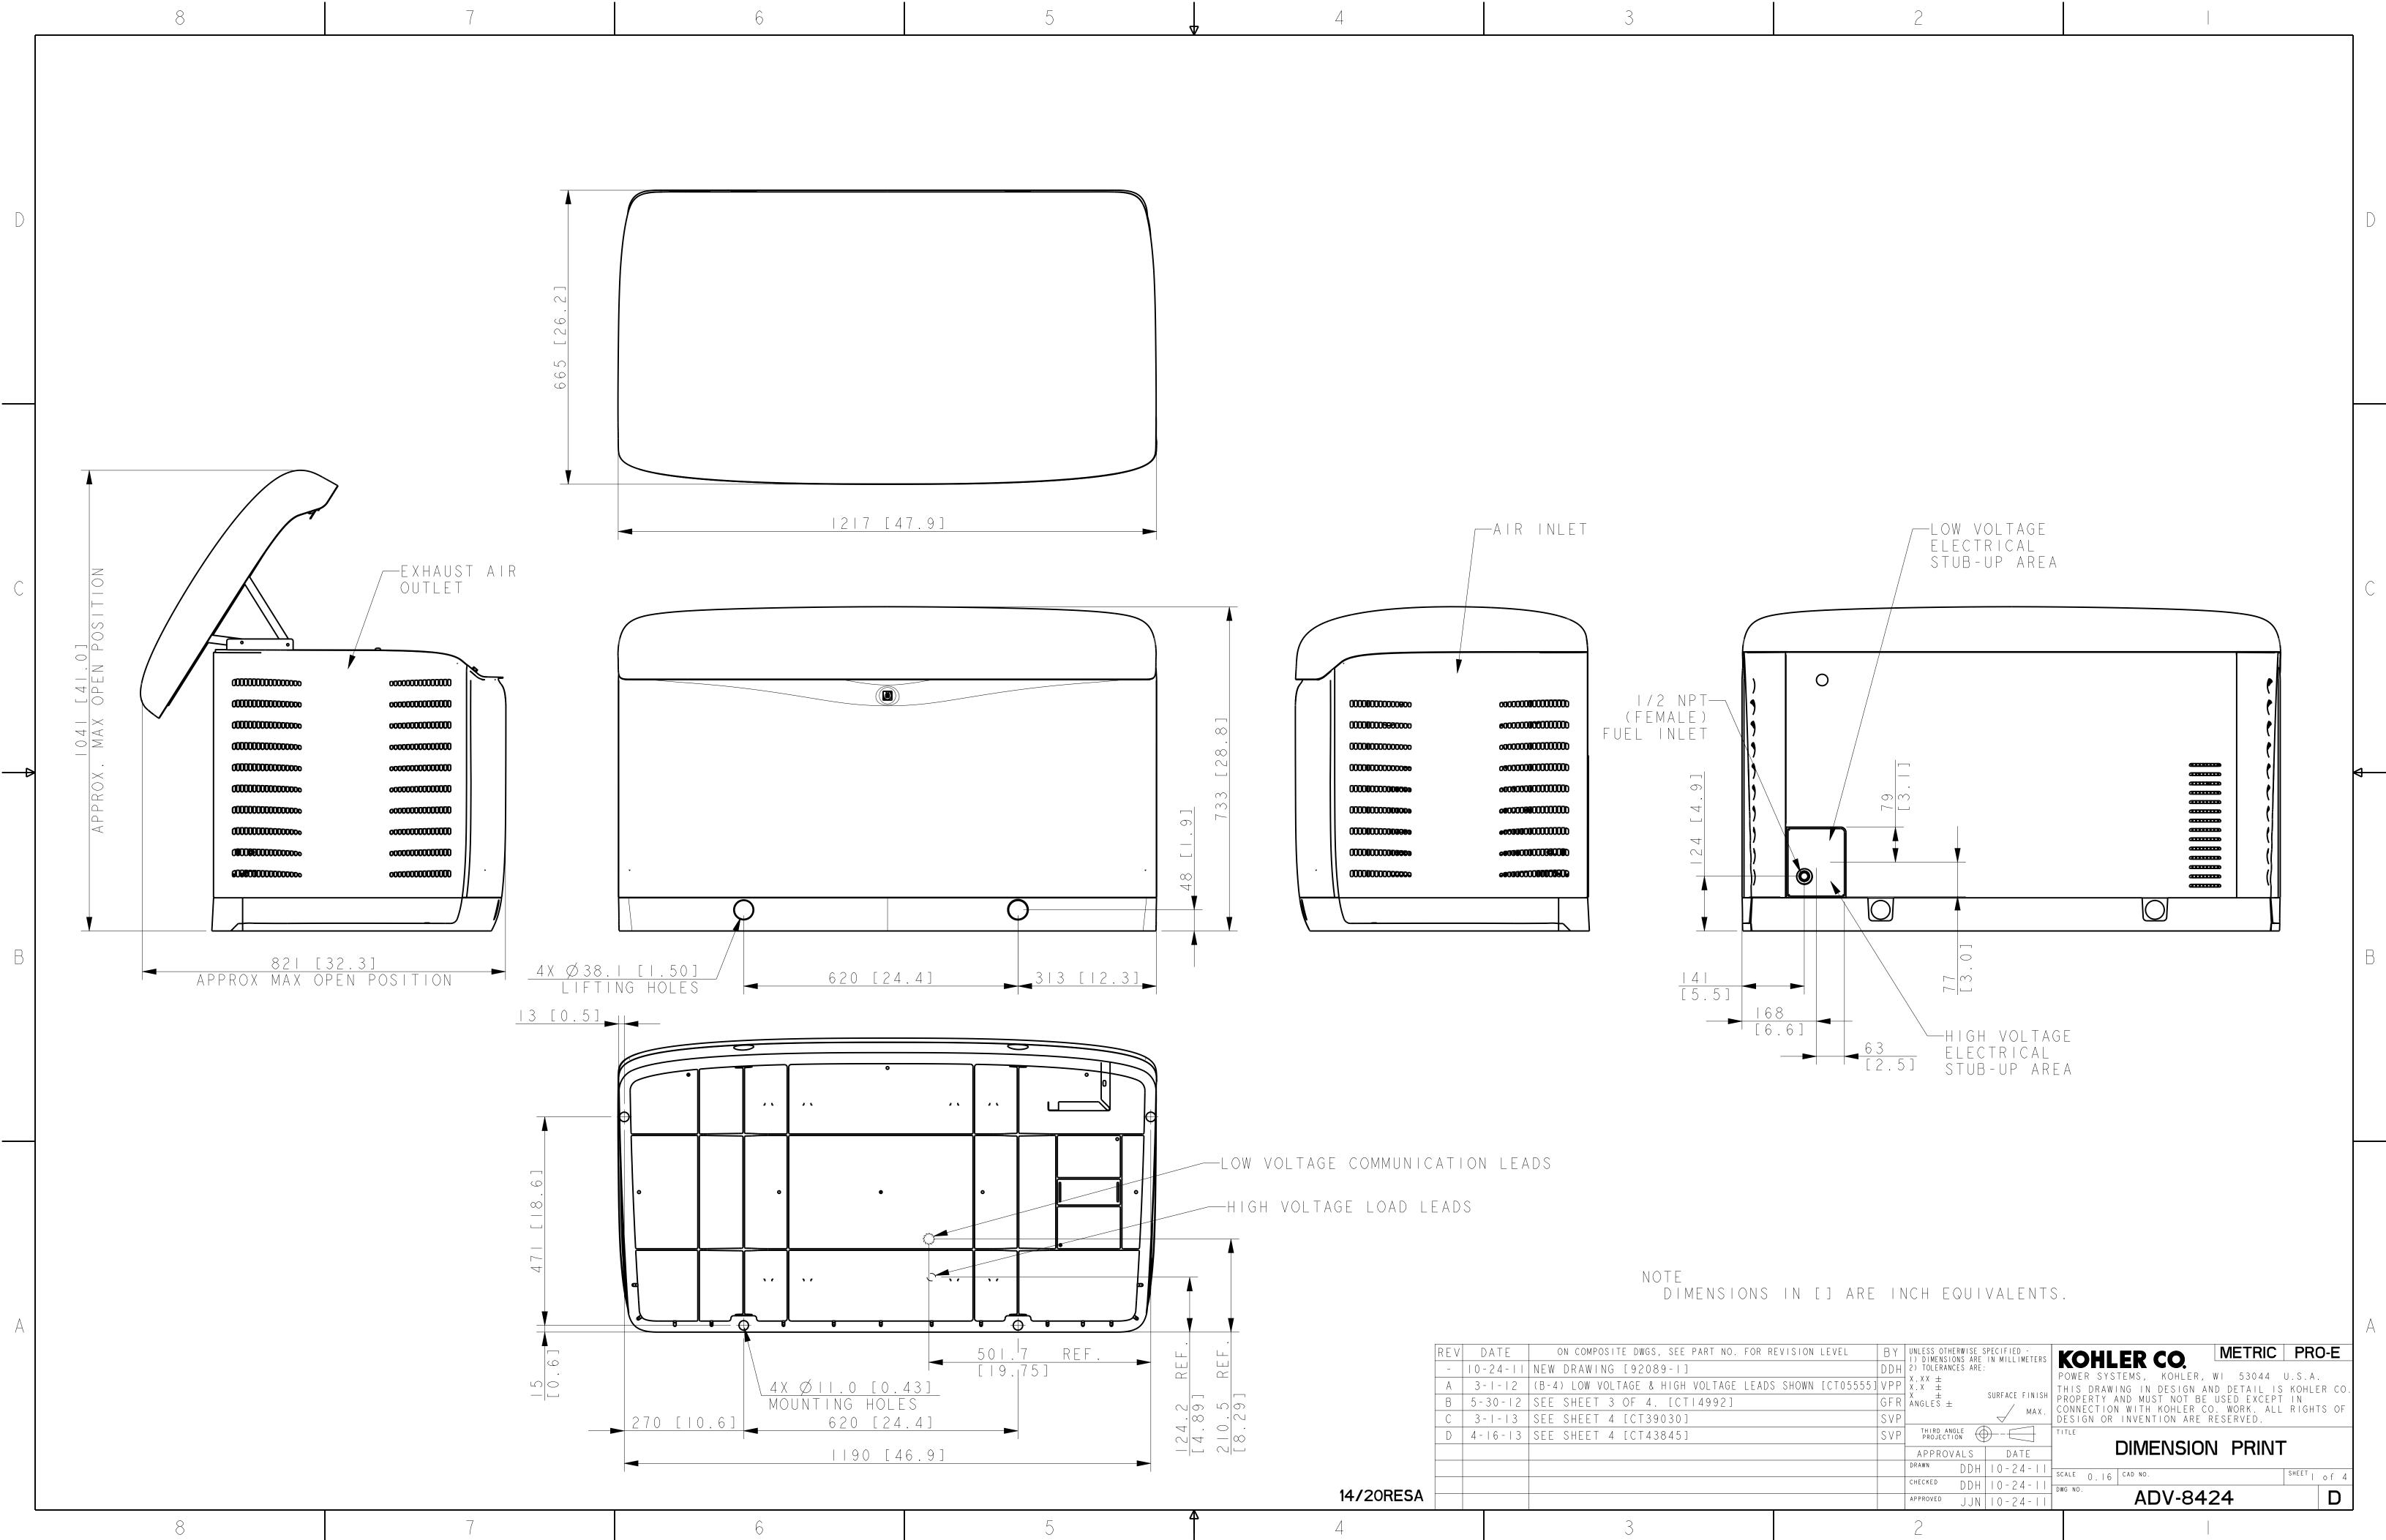

AIR CLEANER— OIL DIPSTICK-

|           | REV | DATE          | ON COMPOSITE DWGS, SEE PART NO. FOR |
|-----------|-----|---------------|-------------------------------------|
|           | -   | 0-24-         | NEW DRAWING [92089-1]               |
|           | Α   | 3-1-12        | SEE SHEET I [CT05555]               |
|           | В   | 5-30-12       | SEE SHEET 3 OF 4. [CTI4992]         |
|           | С   | 3 -   -   3   | SEE SHEET 4 [CT39030]               |
|           | D   | 4 -   6 -   3 | SEE SHEET 4 [CT43845]               |
|           |     |               |                                     |
|           |     |               |                                     |
|           |     |               |                                     |
| 14/20RESA |     |               |                                     |
| Λ         |     |               | $\hat{\mathbf{D}}$                  |