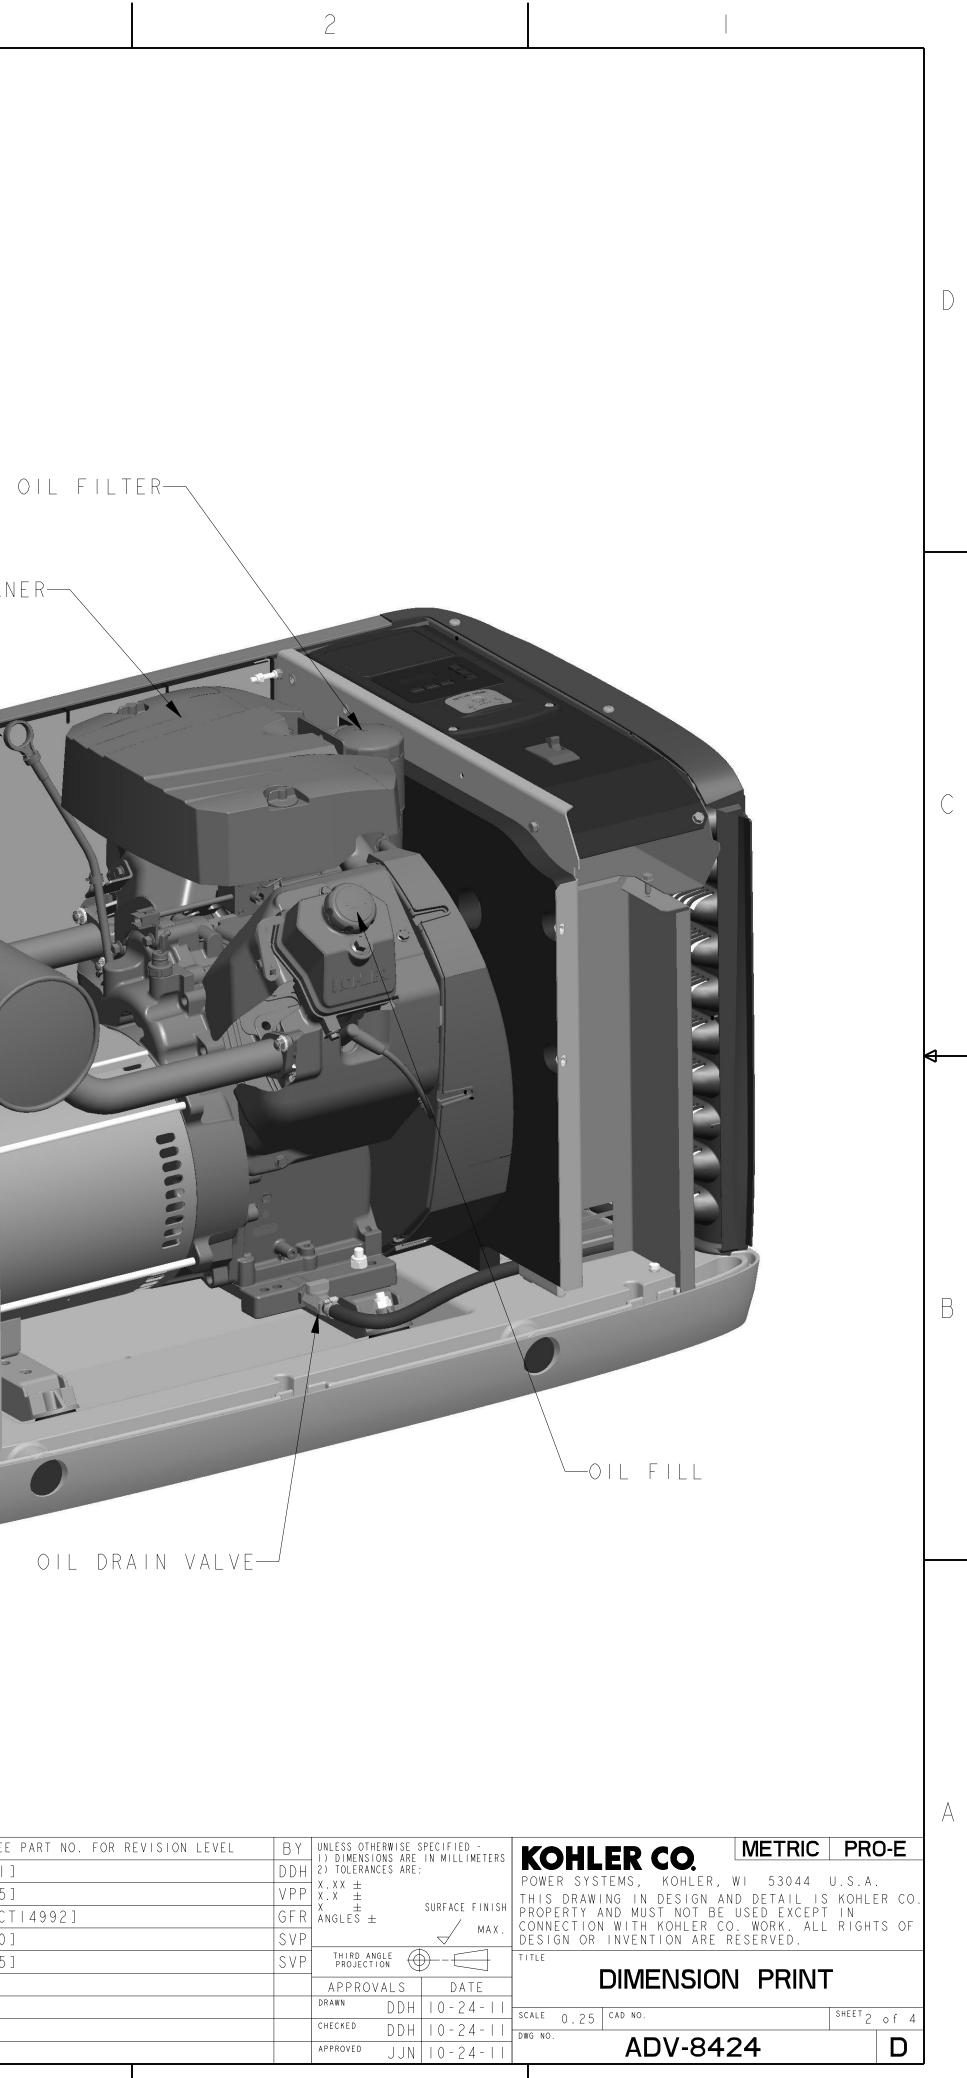

AIR CLEANER— OIL DIPSTICK-

|           | REV | DATE          | ON COMPOSITE DWGS, SEE PART NO. FOR |
|-----------|-----|---------------|-------------------------------------|
|           | -   | 0-24-         | NEW DRAWING [92089-1]               |
|           | Α   | 3-1-12        | SEE SHEET I [CT05555]               |
|           | В   | 5-30-12       | SEE SHEET 3 OF 4. [CTI4992]         |
|           | С   | 3 -   -   3   | SEE SHEET 4 [CT39030]               |
|           | D   | 4 -   6 -   3 | SEE SHEET 4 [CT43845]               |
|           |     |               |                                     |
|           |     |               |                                     |
|           |     |               |                                     |
| 14/20RESA |     |               |                                     |
| Λ         |     |               | $\hat{\mathbf{D}}$                  |