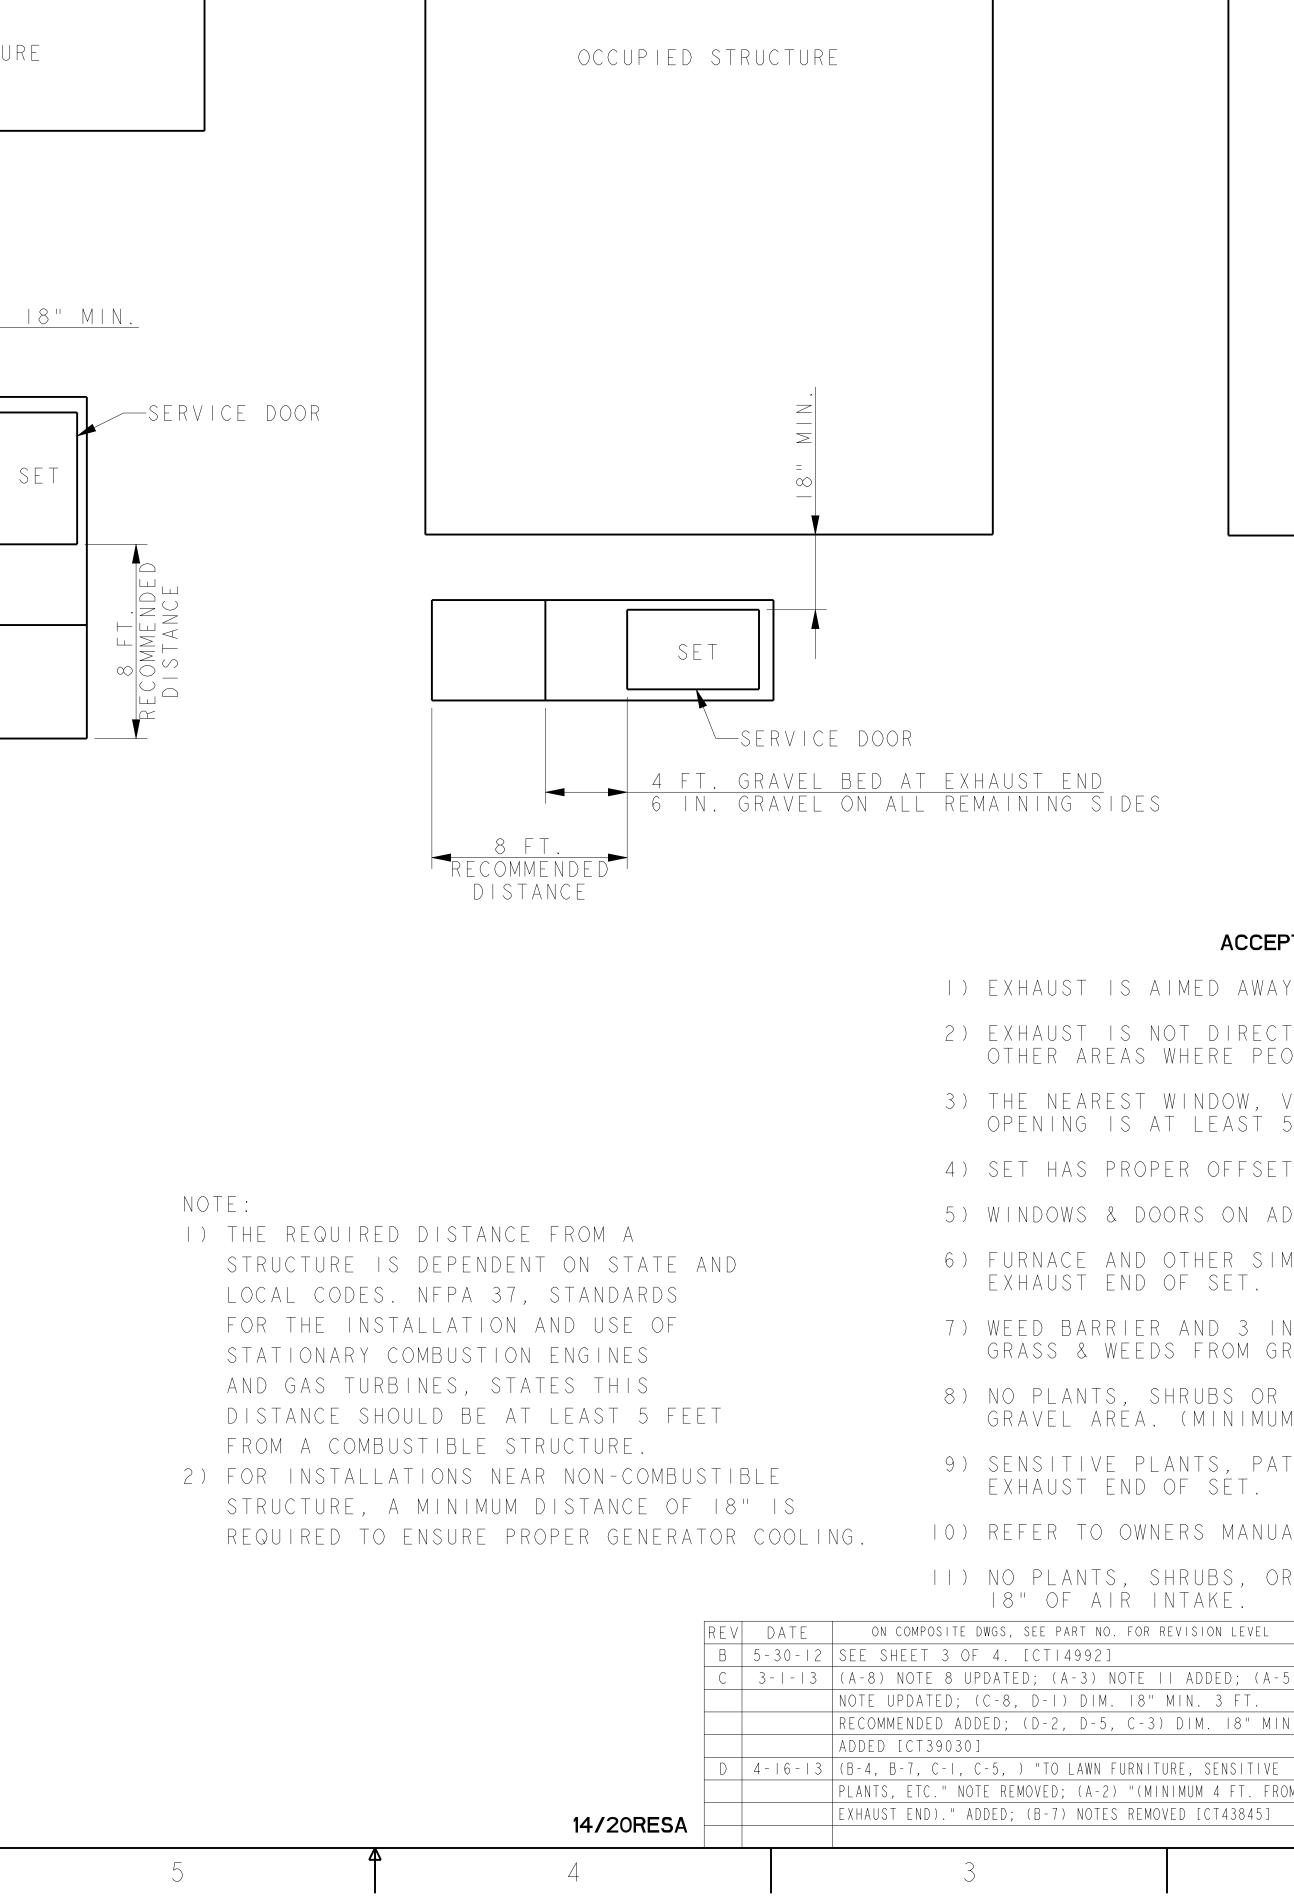

8

D

С

В

|                               | 7             |  | 6       |                                   |
|-------------------------------|---------------|--|---------|-----------------------------------|
|                               |               |  |         |                                   |
| OCCUPIED                      | ) STRUCTURE   |  | occupie | ED STRUCTURE                      |
| <u>MIN.</u><br>T. RECOMMENDED |               |  |         |                                   |
|                               |               |  |         | SET                               |
|                               | -SERVICE DOOR |  |         | AT EXHAUST END<br>REMAINING SIDES |
| 8 FT.<br>RECOMMENDED          |               |  |         | ALL                               |
|                               |               |  |         | 6 IN. GRAVEL ON                   |
|                               |               |  |         |                                   |

4 FT. GRAVEL BED AT EXHAUST END IN. GRAVEL ON ALL REMAINING SIDES 9 SET

| 2                                                                                                                                                                                                                                                                                                                                                                                                                                                                                                                                                                                                                                                                                                                                                                                                                              |   |
|--------------------------------------------------------------------------------------------------------------------------------------------------------------------------------------------------------------------------------------------------------------------------------------------------------------------------------------------------------------------------------------------------------------------------------------------------------------------------------------------------------------------------------------------------------------------------------------------------------------------------------------------------------------------------------------------------------------------------------------------------------------------------------------------------------------------------------|---|
| OCCUPIED<br>STRUCTURE                                                                                                                                                                                                                                                                                                                                                                                                                                                                                                                                                                                                                                                                                                                                                                                                          |   |
| A FT. GRAVEL BED AT EXHAUST END<br>RECOMMENDED<br>DISTANCE                                                                                                                                                                                                                                                                                                                                                                                                                                                                                                                                                                                                                                                                                                                                                                     |   |
| ACCEPTABLE<br>A IMED AWAY OR PARALLEL TO STRUCTURE.<br>NOT DIRECTED AT PLAY AREAS, PATIOS OR<br>S WHERE PEOPLE CONGREGATE.<br>T WINDOW, VENT, DOOR OR SIMILAR STRUCTURE<br>AT LEAST 5 FEET FROM THE EXHAUST END OF THE SET.<br>OPER OFFSET FROM STRUCTURE.<br>DOORS ON ADJACENT WALLS ARE CLOSED.<br>D OTHER SIMILAR INTAKES ARE AT LEAST 10 FEET FROM<br>D OF SET.<br>ER AND 3 INCH THICK GRAVEL BASE LOCATED TO PREVENT                                                                                                                                                                                                                                                                                                                                                                                                      | Ē |
| EDS FROM GROWING TOO CLOSE TO THE SET.   SHRUBS OR OTHER COMBUSTIBLES ALLOWED IN   A. (MINIMUM 4 FT. FROM EXHAUST END).   PLANTS, PATIO FURNITURE, ETC. ARE AT LEAST 8 FEET FROM   ID OF SET.   DWNERS MANUAL FOR OTHER INSTALLATION CONSTRAINTS.   SHRUBS, OR OTHER COMBUSTIBLES ALLOWED WITHIN   EINTAKE.   FOR REVISION LEVEL BY   ID ID MENSIONS ARE IN MULLIMETERS   IS MIN. 3 FT.   SVP   THIND ANGLES ±   NITURE, SENSITIVE   INTURE, SENSITIVE   ANGLES ±   C-33 DIM. 18" MIN.   SVP   THIND ANGLE   MITURE, SENSITIVE   INTURE, SENSITIVE   APPROVALS   ID HIND ANGLE   INTURE, SENSITIVE   INTURE, SENSITIVE | Α |
| APPROVED JJN 10-24-11 ADV-8424 D                                                                                                                                                                                                                                                                                                                                                                                                                                                                                                                                                                                                                                                                                                                                                                                               | ļ |